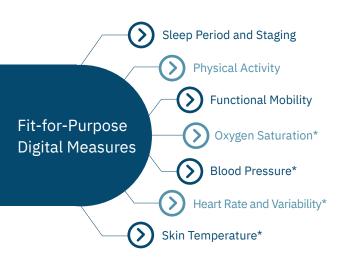

### **End-to-End Solution**

ActiGraph LEAP is powered by a scalable cloud platform with state-of-the-art algorithms and full-service operational and data science support to ensure the successful collection of fit-for-purpose digital measures.

Unlock new and deeper insights into how clinical trial participants function in the real world with our most advanced wearable ever. ActiGraph LEAP features one of the most comprehensive sensor collections in the industry, providing continuous digital measures of activity, sleep, mobility, and vital signs\* in a single fit-for-purpose device.