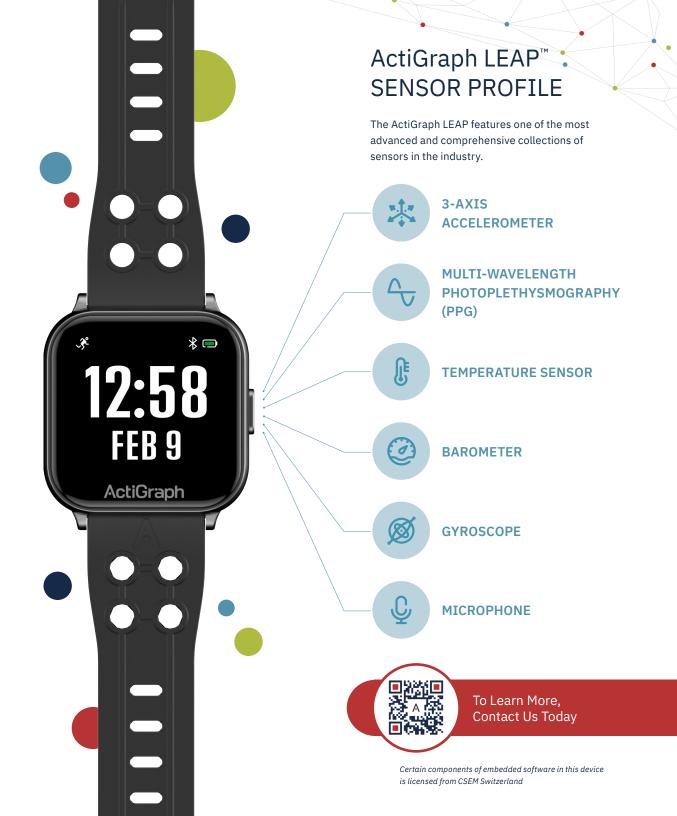

# ActiGraph. LEAP

The Next Generation Multisensor Wearable for Patient-Centered Clinical Research

The ActiGraph LEAP™ combines the comfort and ease of a consumer wearable with one of the most advanced and comprehensive sensor collections in the industry.

Unlock new and deeper insights into how clinical trial participants function in the real world with our most advanced wearable ever. ActiGraph LEAP features one of the most comprehensive sensor collections in the industry, providing continuous digital measures of activity, sleep, mobility, and vital signs\* in a single fit-for-purpose device.