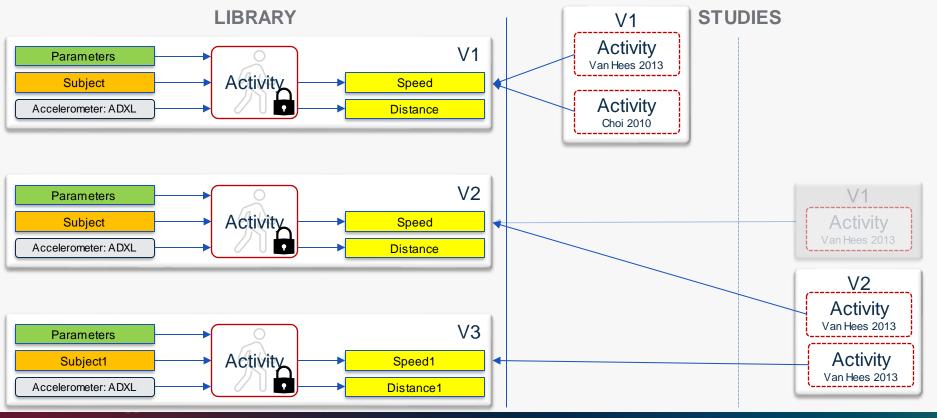

mance matters**

- 64 bit timestamps
- 32/64 bit values (times 3 axes)
- 32Hz

ADDS 2024

#### 13 Gb per month

ActiGraph.



# Does it work for my population?





### Don't reinvent the wheel

**ActiGraph** 



### **Version everything**



## The ideal platform







#### ADDS 2024 ActiGraph.

# **Platform**

# **ActiGraph End-to-End DHT Ecosystem**

#### Fully Integrated and Fit-For-Purpose Solutions



## Why restrict data scientists to container-based algorithms?



- <u>GAMP 5</u>
- <u>GxP</u>
- <u>21 CFR Part 11</u>
- <u>Electronic Source Data in Clinical</u> <u>Investigations</u>
- <u>Guideline on computerised systems</u> and electronic data in clinical trials
- <u>GDPR</u>
- <u>HIPAA</u>

#### ADDS 2024 ActiGraph.



metadata for output datasets

**ActiGraph** 



# Versioning



## Roadmap 2024



# **Questions?**

# Thank You for Your Time.

ali.neishabouri@theactigraph.com kim.rejndrup@theactigraph.com



**ActiGraph**