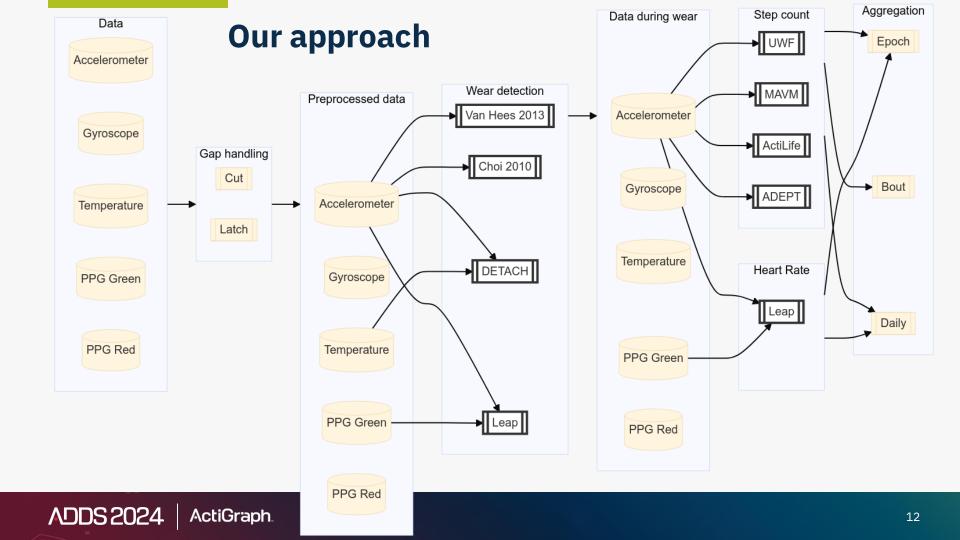

#### From wearable data to the answer

#### Have to deal with real world data

\*Each of these steps involves trade-offs and choices by the data scientist.