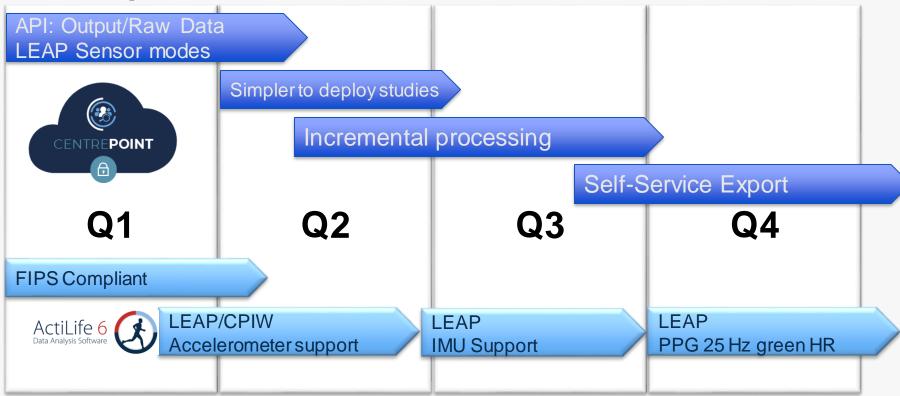

64 bit timestamps
- 32/64 bit values (times 3 axes)
- 32Hz

ADDS 2024

#### 13 Gb per month

ActiGraph.



# Does it work for my population?





### Don't reinvent the wheel

**ActiGraph** 



### **Version everything**



## The ideal platform







#### ADDS 2024 ActiGraph.

# **Platform**

# **ActiGraph End-to-End DHT Ecosystem**

#### Fully Integrated and Fit-For-Purpose Solutions



## Why restrict data scientists to container-based algorithms?



- <u>GAMP 5</u>
- <u>GxP</u>
- <u>21 CFR Part 11</u>
- <u>Electronic Source Data in Clinical</u> <u>Investigations</u>
- <u>Guideline on computerised systems</u> and electronic data in clinical trials
- <u>GDPR</u>
- <u>HIPAA</u>

#### ADDS 2024 ActiGraph.



metadata for output datasets

**ActiGraph** 



# Versioning



## Roadmap 2024



# **Questions?**

# Thank You for Your Time.

ali.neishabouri@theactigraph.com kim.rejndrup@theactigraph.com



**ActiGraph**