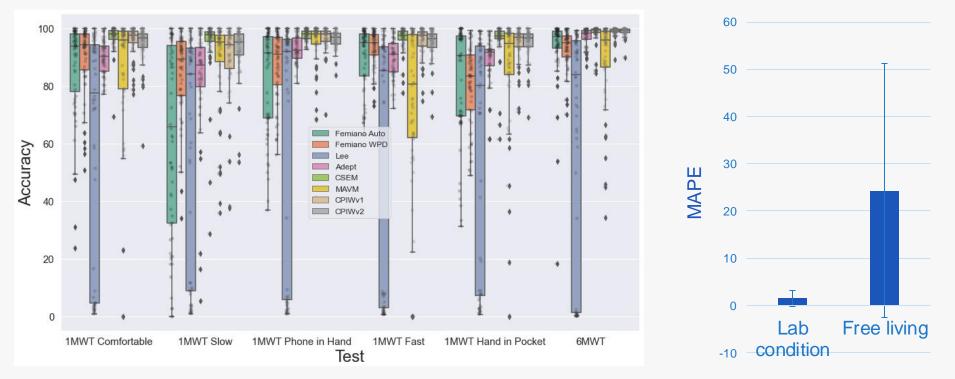

### No shortage of algorithms

Rakesh Pilkar, Dawid Gerstel, Ethan Toole et al. Performance analyses of step-counting algorithms using wrist accelerometry, 08 December 2022, PREPRINT (Version 2) available at Research Square [https://doi.org/10.21203/rs.3.rs-2183645/v2]