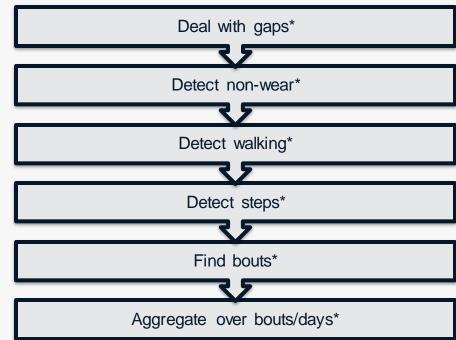

#### Have to deal with real world data

\*Each of these steps involves trade-offs and choices by the data scientist.