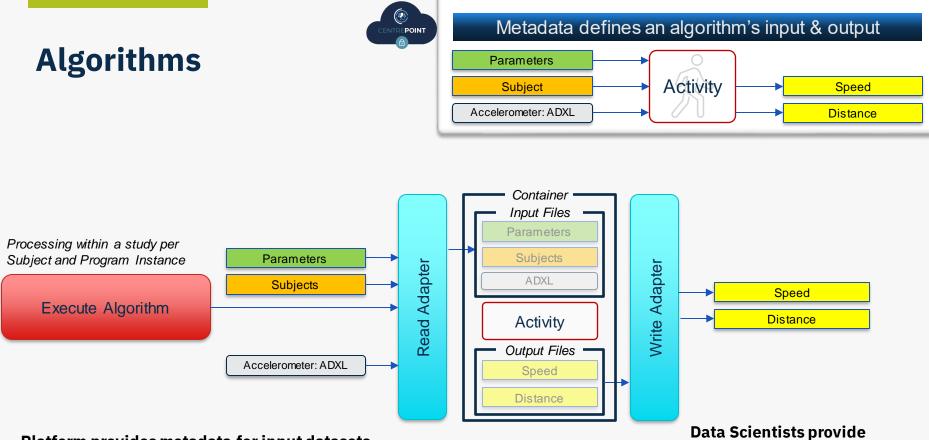

# Algorithms

## Why restrict data scientists to container-based algorithms?

- <u>GAMP 5</u>
- <u>GxP</u>
- <u>21 CFR Part 11</u>
- <u>Electronic Source Data in Clinical</u> <u>Investigations</u>
- <u>Guideline on computerised systems</u> and electronic data in clinical trials
- <u>GDPR</u>
- <u>HIPAA</u>

#### ADDS 2024 ActiGraph.

metadata for output datasets

**ActiGraph** 