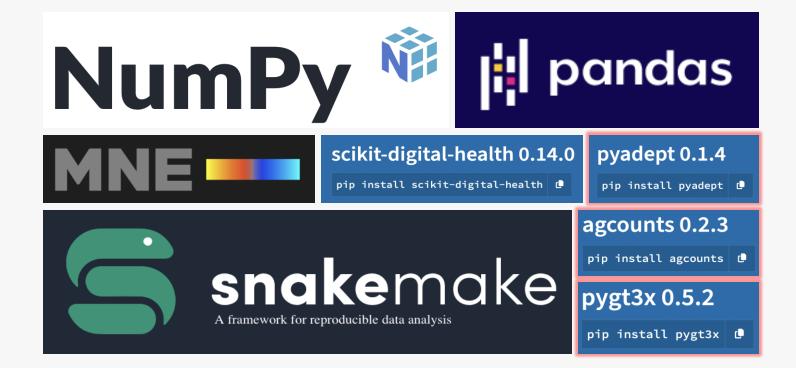

answer





### No shortage of algorithms



Rakesh Pilkar, Dawid Gerstel, Ethan Toole et al. Performance analyses of step-counting algorithms using wrist accelerometry, 08 December 2022, PREPRINT (Version 2) available at Research Square [https://doi.org/10.21203/rs.3.rs-2183645/v2]

#### ADDS 2024 ActiGraph

#### Have to deal with real world data





\*Each of these steps involves trade-offs and choices by the data scientist.



### ActiGraph scale: Study size and duration in CentrePoint



ADDS 2024 ActiGraph

### Be careful with time



## **Performance matters**

- 64 bit timestamps
- 32/64 bit values (times 3 axes)
- 32Hz

ADDS 2024

#### 13 Gb per month

ActiGraph.



# Does it work for my population?





### Don't reinvent the wheel

**ActiGraph** 



### **Version everything**



## The ideal platform







#### ADDS 2024 ActiGraph.

# **Platform**

# **ActiGraph End-to-End DHT Ecosystem**

#### Fully Integrated and Fit-For-Purpose Solutions



## Why restrict data scientists to container-based algorithms?



- <u>GAMP 5</u>
- <u>GxP</u>
- <u>21 CFR Part 11</u>
- <u>Electronic Source Data in Clinical</u> <u>Investigations</u>
- <u>Guideline on computerised systems</u> and electronic data in clinical trials
- <u>GDPR</u>
- <u>HIPAA</u>

#### ADDS 2024 ActiGraph.



metadata for output datasets

**ActiGraph** 



# Versioning



## Roadmap 2024



# **Questions?**

# Thank You for Your Time.

ali.neishabouri@theactigraph.com kim.rejndrup@theactigraph.com



**ActiGraph**