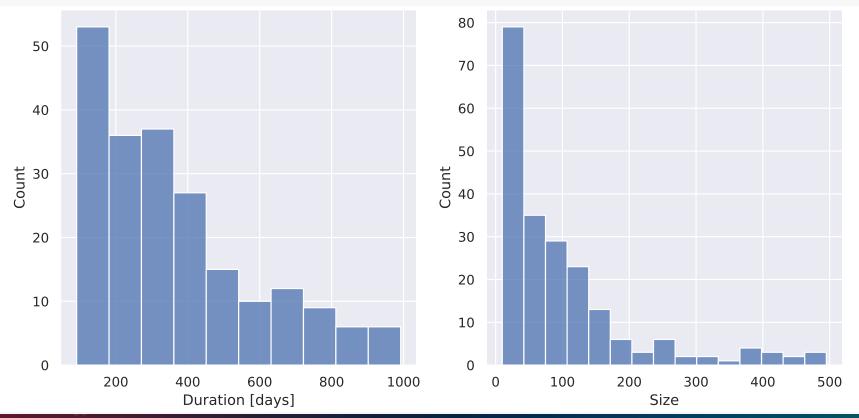

### ActiGraph scale: Study size and duration in CentrePoint

ADDS 2024 ActiGraph